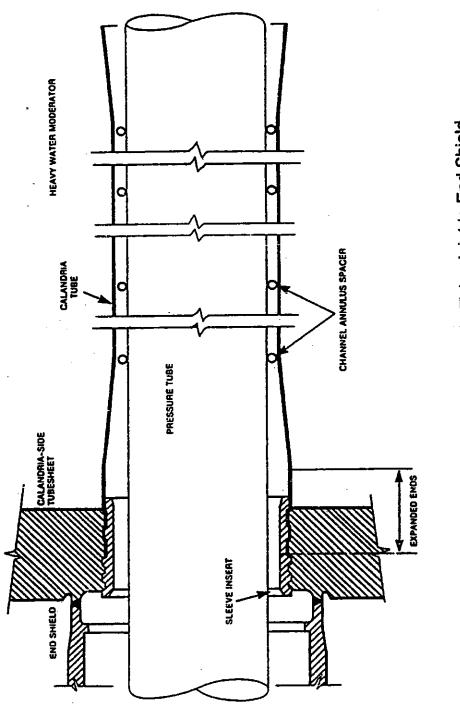

. .

Figure 2-4 Detail of Calandria Tube Joint to End Shield

Desprocf.wpd

......

**Proprietary Document** 

Design of CANDU Reactors

Figure 2-7b Cross Section through Bruce Reactor Assembly

Desproof.wpd