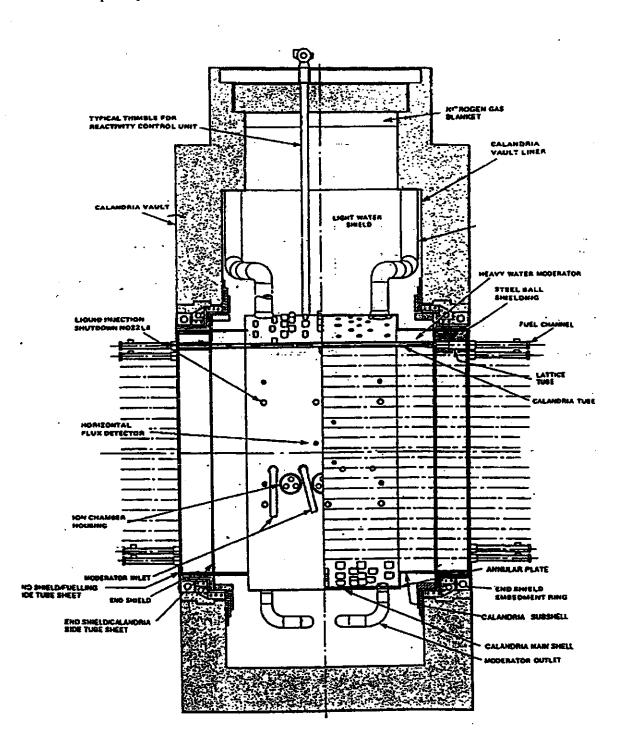

CANDU 6 Reactor and Vault Arrangement - Front Elevation Figure 2-1 

.

Design of CANDU Reactors

Figure 2-2 CANDU 6 Reactor and Vault Arrangement - Side Elevation

Desproof.wpd

- -

ſ

Figure 2-3 Detail of Sub-shell, End Shield and Support Assembly