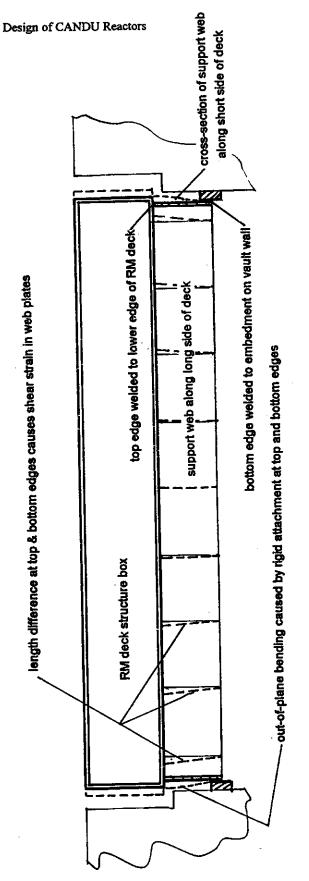

Figure 2-27 End Shield Dishing due to Different Thermal Expansion of Two Tube Sheets

. .

length difference at top & bottorn edges causes shear strain in web plates

Desproof.wpd

**Proprietary** Document