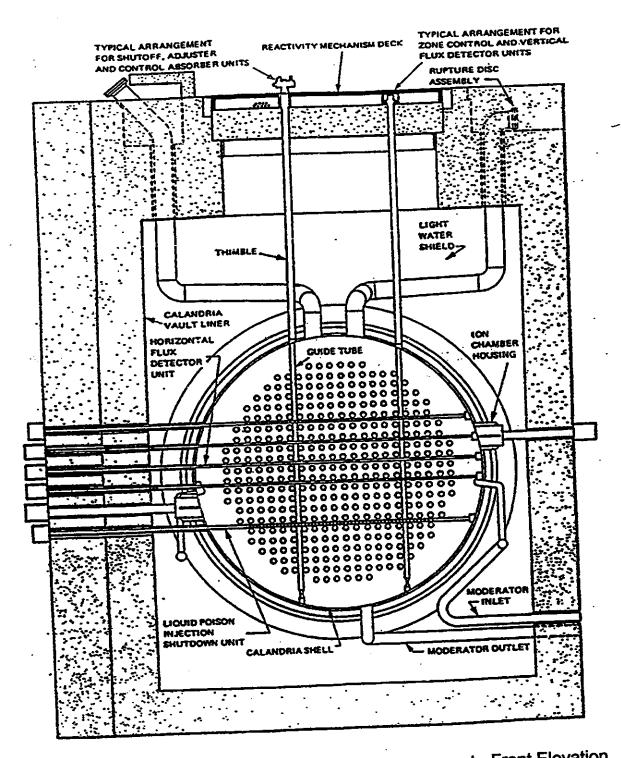

CANDU 6 Reactor and Vault Arrangement - Front Elevation Figure 2-1 

.

Design of CANDU Reactors

Figure 2-2 CANDU 6 Reactor and Vault Arrangement - Side Elevation

Desproof.wpd

- -

ſ

Figure 2-3 Detail of Sub-shell, End Shield and Support Assembly