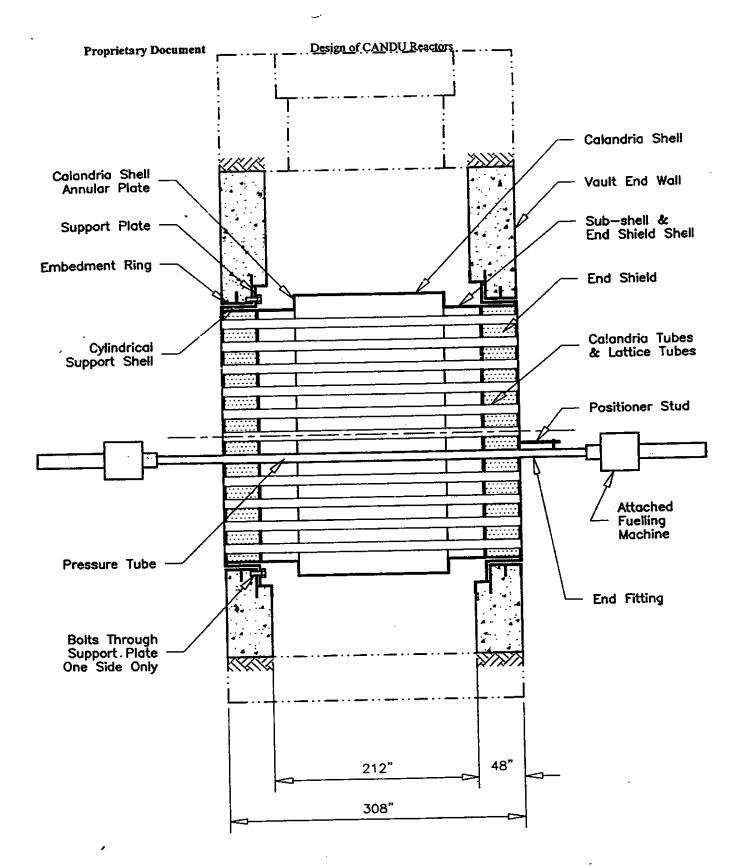

CANDU 6 Reactor and Vault Arrangement - Front Elevation Figure 2-1 

.

Design of CANDU Reactors

Figure 2-2 CANDU 6 Reactor and Vault Arrangement - Side Elevation

Desproof.wpd

- -

ſ

Figure 2-3 Detail of Sub-shell, End Shield and Support Assembly

. .

Figure 2-4 Detail of Calandria Tube Joint to End Shield

Desprocf.wpd

......

**Proprietary Document** 

Design of CANDU Reactors

Figure 2-7b Cross Section through Bruce Reactor Assembly

Desproof.wpd