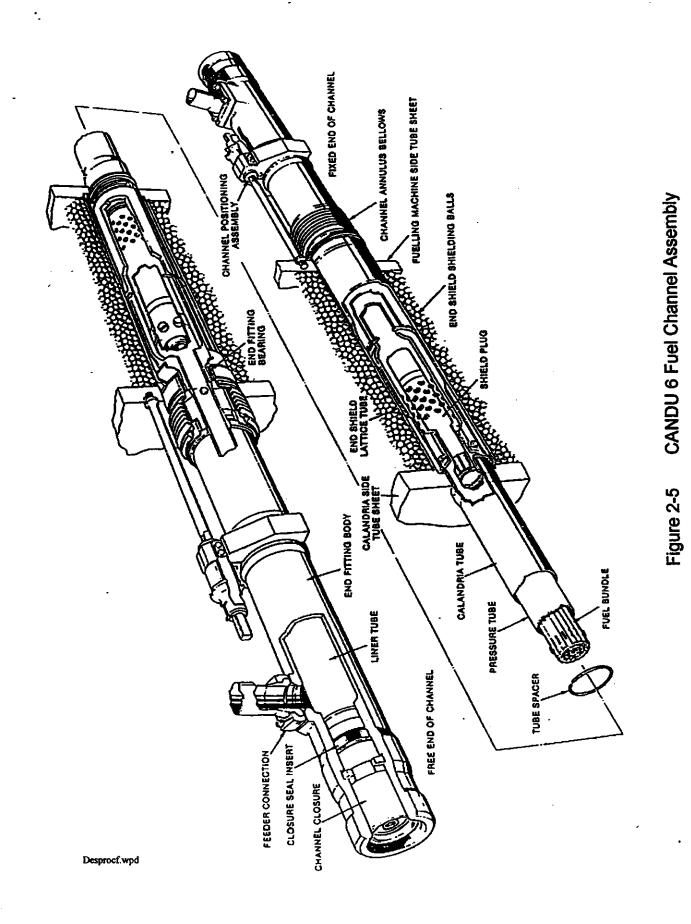

CANDU 6 Reactor and Vault Arrangement - Front Elevation Figure 2-1 

.

Design of CANDU Reactors

Figure 2-2 CANDU 6 Reactor and Vault Arrangement - Side Elevation

Desproof.wpd

- -

ſ

Figure 2-3 Detail of Sub-shell, End Shield and Support Assembly

. .

Figure 2-4 Detail of Calandria Tube Joint to End Shield

Desprocf.wpd

......

**Proprietary Document** 

Design of CANDU Reactors

Figure 2-7b Cross Section through Bruce Reactor Assembly

Desproof.wpd