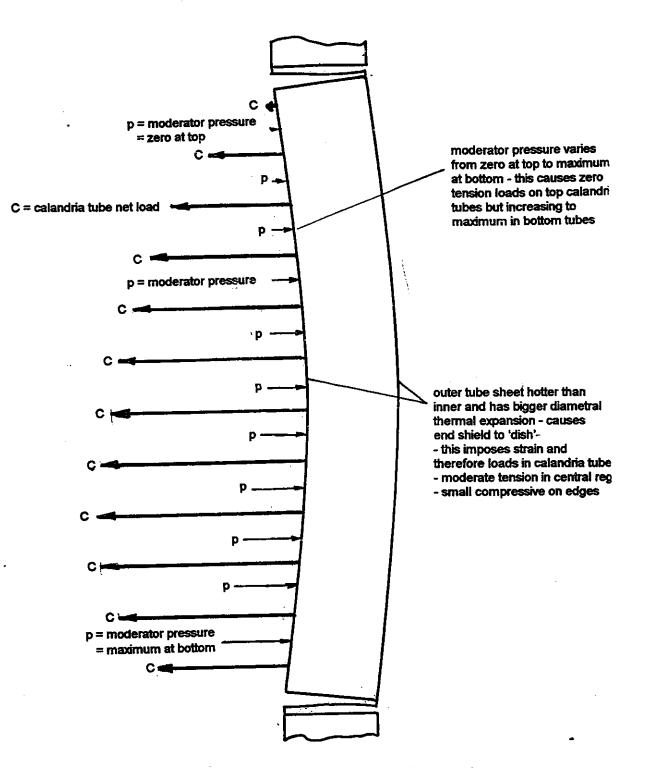

Figure 2-27 End Shield Dishing due to Different Thermal Expansion of Two Tube Sheets

. .

length difference at top & bottorn edges causes shear strain in web plates

Desproof.wpd

**Proprietary** Document