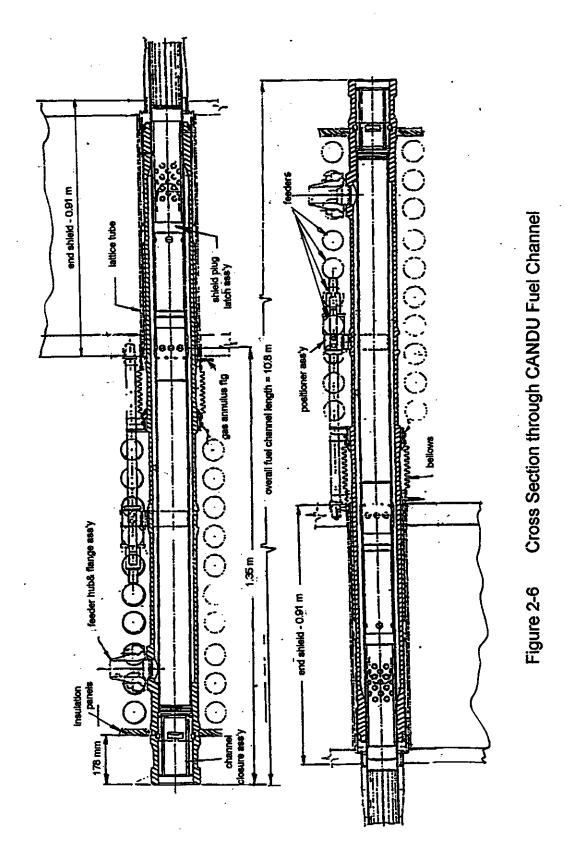

CANDU 6 Reactor and Vault Arrangement - Front Elevation Figure 2-1 

.

Design of CANDU Reactors

Figure 2-2 CANDU 6 Reactor and Vault Arrangement - Side Elevation

Desproof.wpd

- -

ſ

Figure 2-3 Detail of Sub-shell, End Shield and Support Assembly

. .

Figure 2-4 Detail of Calandria Tube Joint to End Shield

Desprocf.wpd

......

**Proprietary Document** 

Design of CANDU Reactors

Figure 2-7b Cross Section through Bruce Reactor Assembly

Desproof.wpd