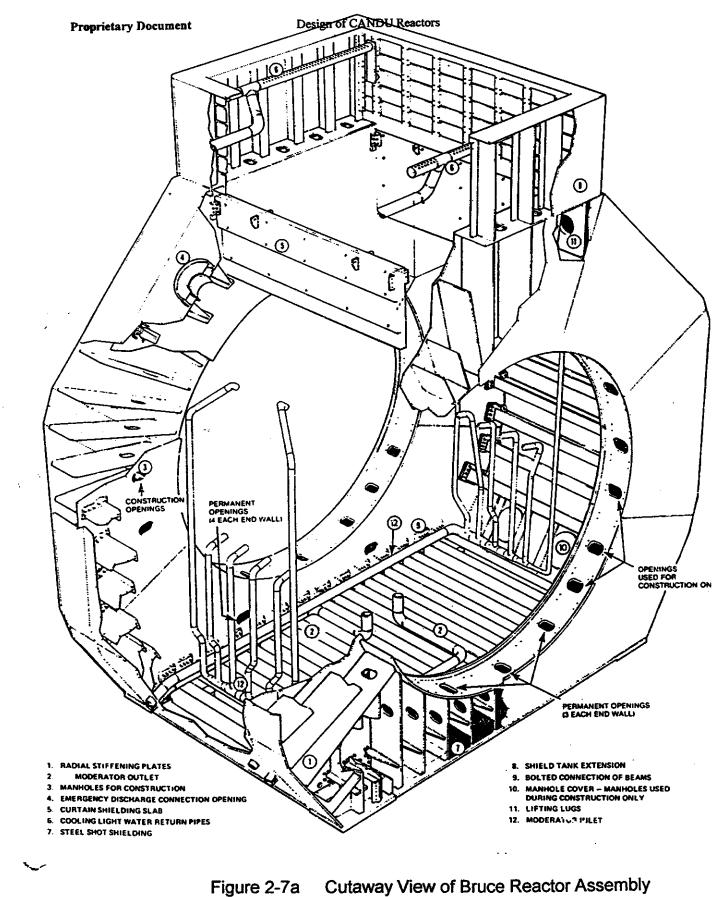

. .

Figure 2-4 Detail of Calandria Tube Joint to End Shield

Desprocf.wpd

......

**Proprietary Document** 

Design of CANDU Reactors

Figure 2-7b Cross Section through Bruce Reactor Assembly

Desproof.wpd