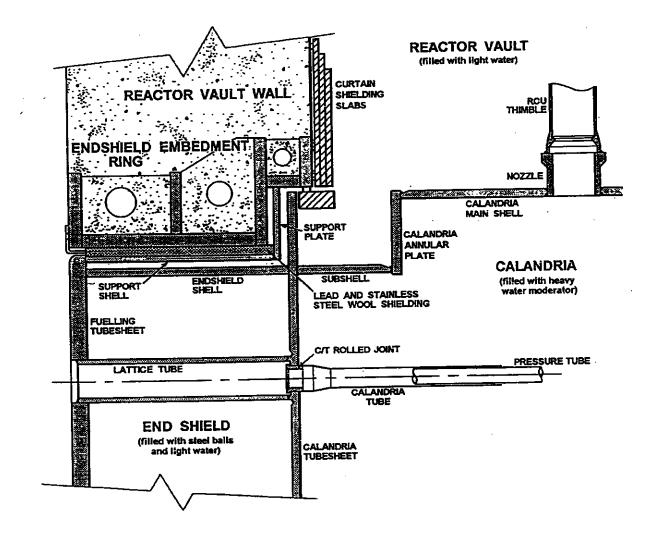

CANDU 6 Reactor and Vault Arrangement - Front Elevation Figure 2-1 

.

Design of CANDU Reactors

Figure 2-2 CANDU 6 Reactor and Vault Arrangement - Side Elevation

Desproof.wpd

- -

ſ

Figure 2-3 Detail of Sub-shell, End Shield and Support Assembly