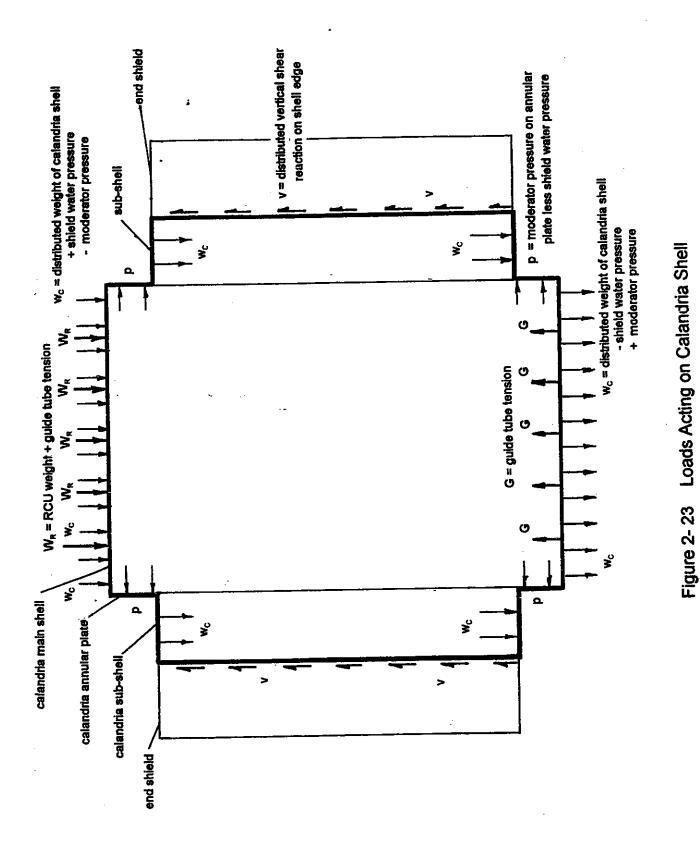

ion through Bruce Reactor Assembly



Desproof.wpd

...





Figure 2-10 Cross Section through RM Deck

**Proprietary Document** 



Figure 2-11 Cross Section through Reactor Building & Reactor - Elevation

**Proprietary Document** 

Design of CANDU Reactors







Figure 2-14 CANDU 6 Fuel Handling System Arrangement



Design of CANDU Reactors









Figure 2-16 Reactor Building Elevation Section at Reactor Face (Section S3 on Figure 2-14)



Figure 2-17

Reactor Building Elevation Section through Reactor Centre (Section S1 on Figure 2-14)



Figure 2-18 CANDU 6 - Reactor & Vault Elevation





Desproof.wpd

. .



Figure 2-20 Temperature Distribution in CANDU Reactor Structure



Desproof.wpd

Figure 2- 21 Loads Acting on Fuel Channel (Fuel Channel = Pressure Tube & End Fittings)







**Proprietary Document** 

Design of CANDU Reactors



Figure 2-24 Loads Acting on End Shields

.



Figure 2-25 Loads Acting on Reactivity Mechanisms Deck (RMD)





Schematic of CANDU 6 Support System

Desproof.wpd

. .



Figure 2-27 End Shield Dishing due to Different Thermal Expansion of Two Tube Sheets

. .





length difference at top & bottorn edges causes shear strain in web plates

Desproof.wpd

**Proprietary** Document