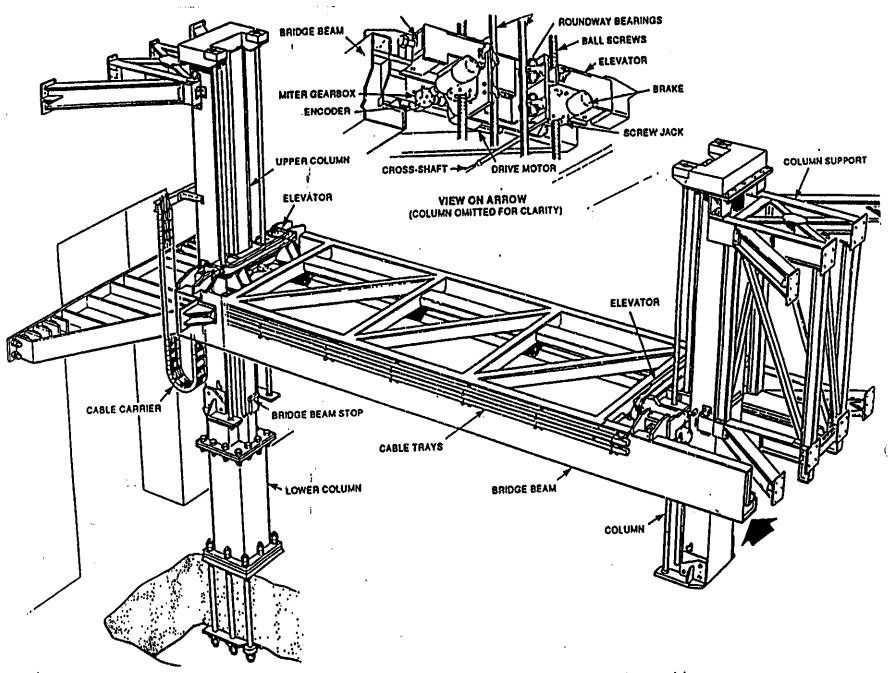

Figure 7-11 CANDU Fuelling Machine Head & Carriage

Figure 7-12 Carriage/Fuelling Machine Assembly

Figure 7-13 Fuelling Machine Bridge Assembly

Figure 7-14 Fuelling Machine Catenary System

Figure 7-15 Snout Assembly