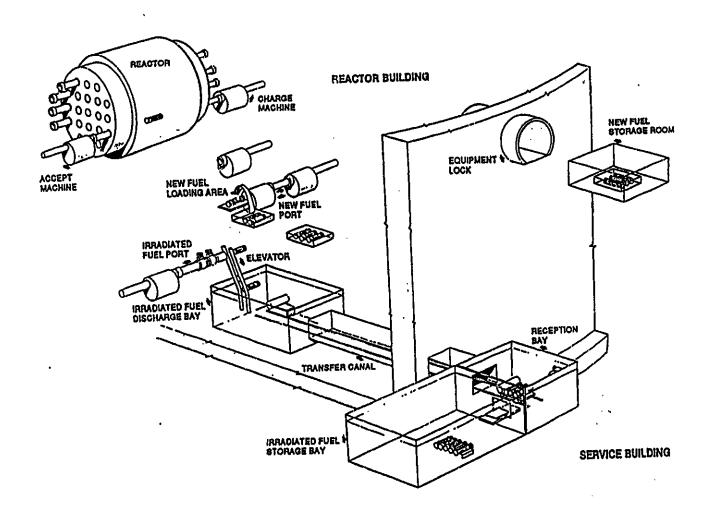

Figure 7-1 Fuel Handling System

Figure 7-2 Axial Power Distribution in a Fuel Channel

Figure 7-3 Pickering GS 4-Unit Plant and Fuel Handling Lay-out

Figure 7-4a Bruce GS 4-Unit Plant and Fuel Handling Lay-out