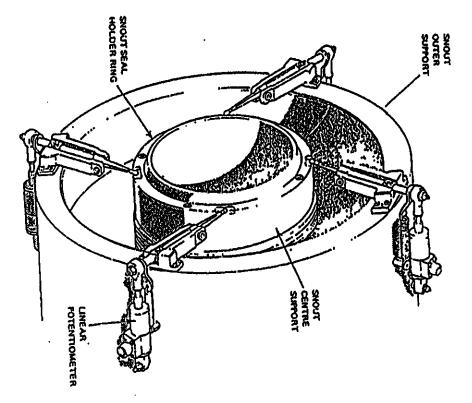

Figure 7-11 CANDU Fuelling Machine Head & Carriage

Figure 7-12 Carriage/Fuelling Machine Assembly

Figure 7-13 Fuelling Machine Bridge Assembly

Figure 7-14 Fuelling Machine Catenary System

Figure 7-15 Snout Assembly

Figure 7-16 Snout Assembly (Sectional View)

Figure 7-17 Fuelling Machine Separator

Figure 7-18 Operation of Side Stops, Sensors and Pushers

Figure 7-19 Fuelling Machine Head - Magazine Assembly

Figure 7-20 F/M Head (Sectional View)