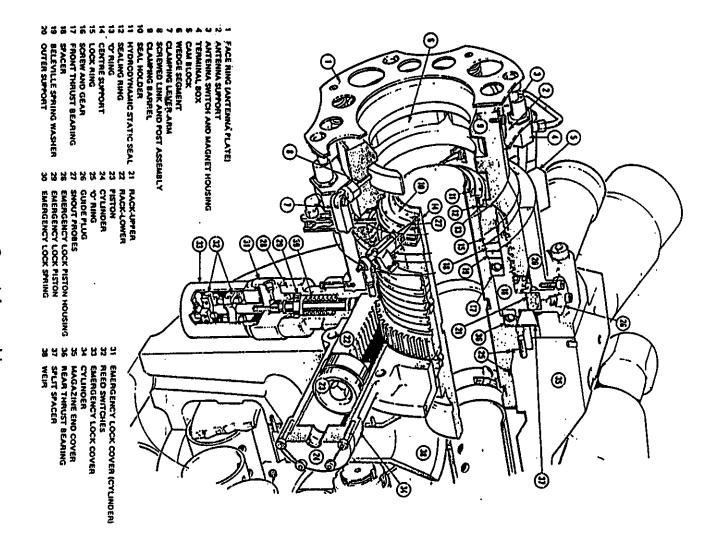

Figure 7-11 CANDU Fuelling Machine Head & Carriage

Figure 7-12 Carriage/Fuelling Machine Assembly

Figure 7-13 Fuelling Machine Bridge Assembly

Figure 7-14 Fuelling Machine Catenary System

Figure 7-15 Snout Assembly