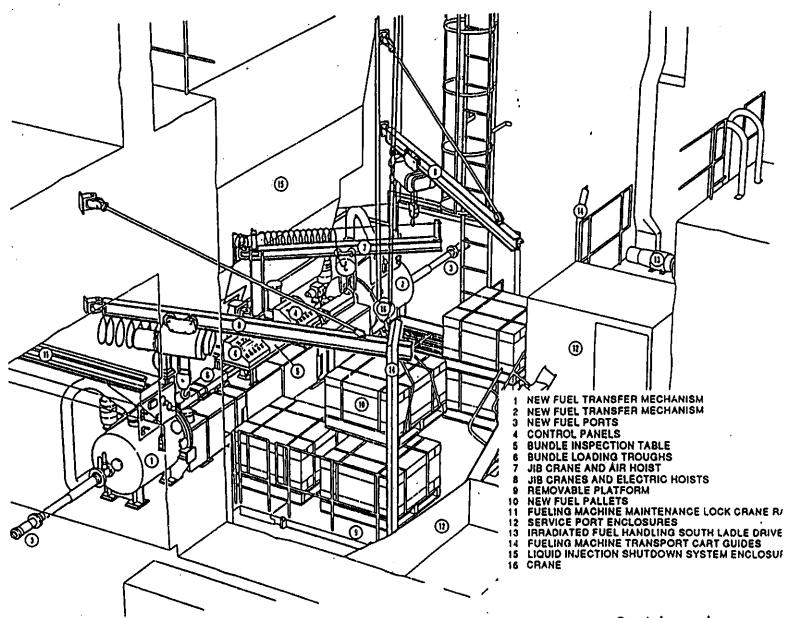

Figure 7-27 Fine Y Drive

Figure 7-28 Pitch Error Sensing

Figure 7-29 Yaw Error Sensing

Figure 7-30 Snout Probe Sensors

SNOUT PROBES

ľ

Figure 7-32 CANDU 6 New Fuel Room Equipment Inside Reactor Containment

Figure 7-33 New Fuel Transfer Mechanism