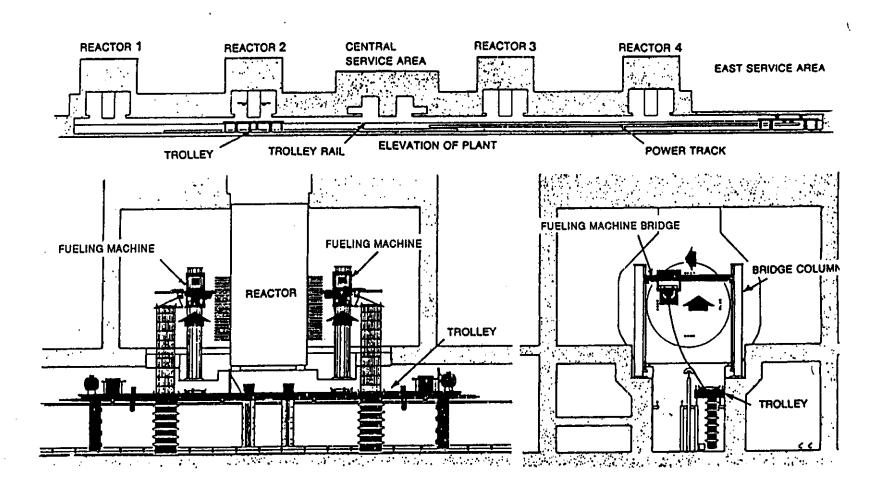

Figure 7-1 Fuel Handling System

Figure 7-2 Axial Power Distribution in a Fuel Channel

Figure 7-3 Pickering GS 4-Unit Plant and Fuel Handling Lay-out

Figure 7-4a Bruce GS 4-Unit Plant and Fuel Handling Lay-out