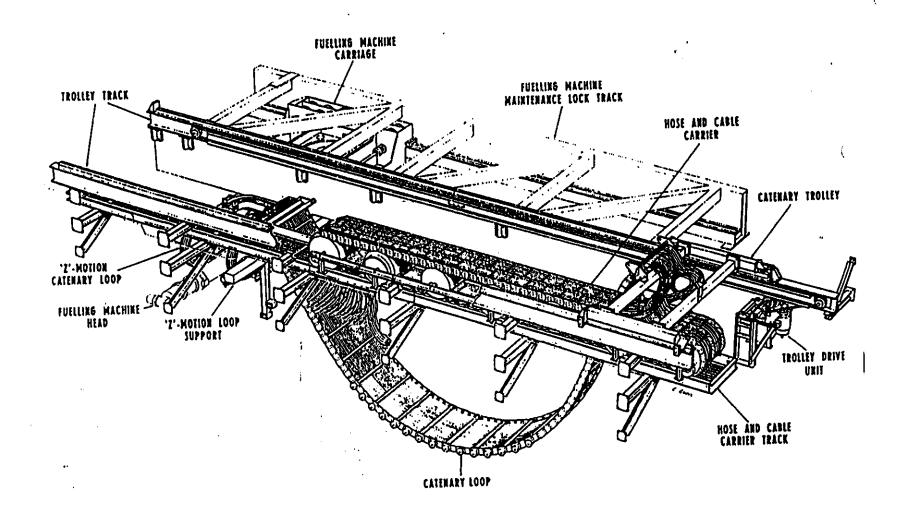

Figure 7-11 CANDU Fuelling Machine Head & Carriage

Figure 7-12 Carriage/Fuelling Machine Assembly

Figure 7-13 Fuelling Machine Bridge Assembly

Figure 7-14 Fuelling Machine Catenary System

Figure 7-15 Snout Assembly