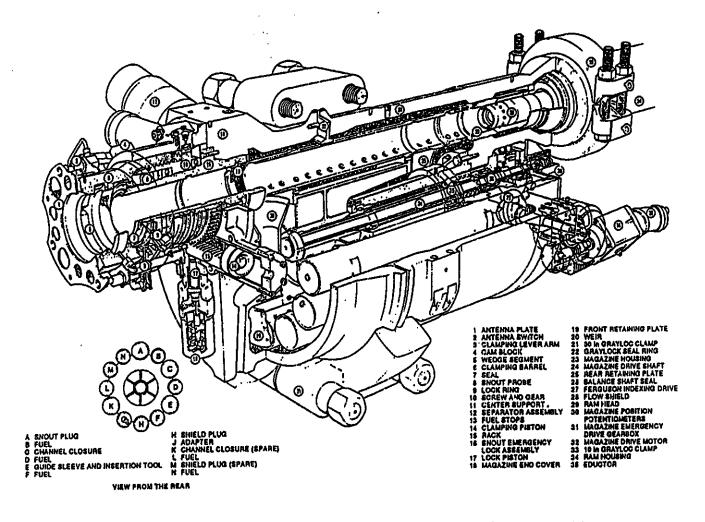

Figure 7-11 CANDU Fuelling Machine Head & Carriage

Figure 7-12 Carriage/Fuelling Machine Assembly

Figure 7-13 Fuelling Machine Bridge Assembly

Figure 7-14 Fuelling Machine Catenary System

Figure 7-15 Snout Assembly