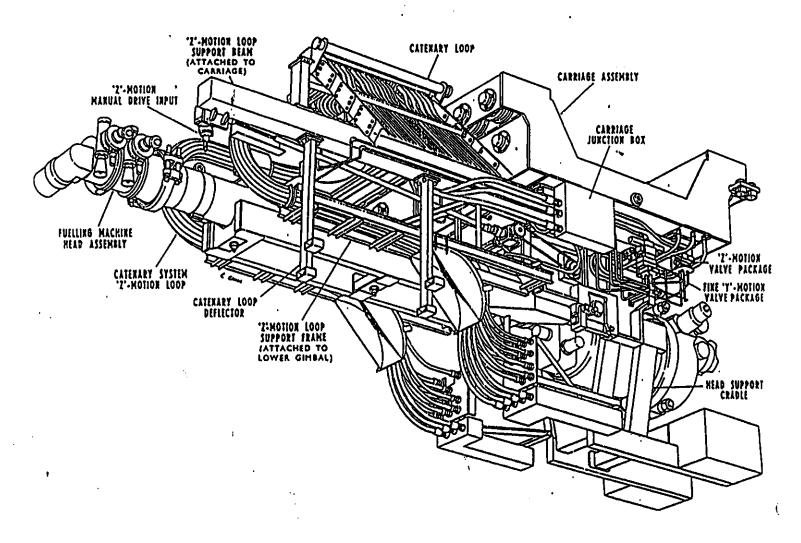

Figure 7-11 CANDU Fuelling Machine Head & Carriage

Figure 7-12 Carriage/Fuelling Machine Assembly

Figure 7-13 Fuelling Machine Bridge Assembly

Figure 7-14 Fuelling Machine Catenary System

Figure 7-15 Snout Assembly