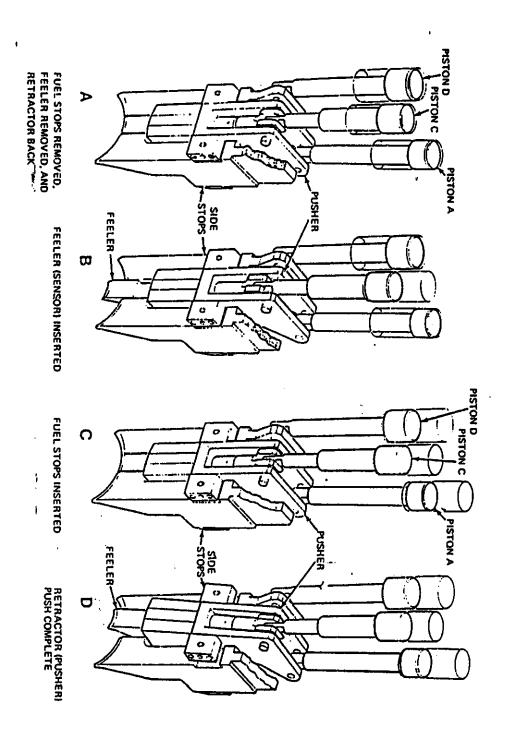

Figure 7-16 Snout Assembly (Sectional View)

Figure 7-17 Fuelling Machine Separator

Figure 7-18 Operation of Side Stops, Sensors and Pushers

Figure 7-19 Fuelling Machine Head - Magazine Assembly

Figure 7-20 F/M Head (Sectional View)