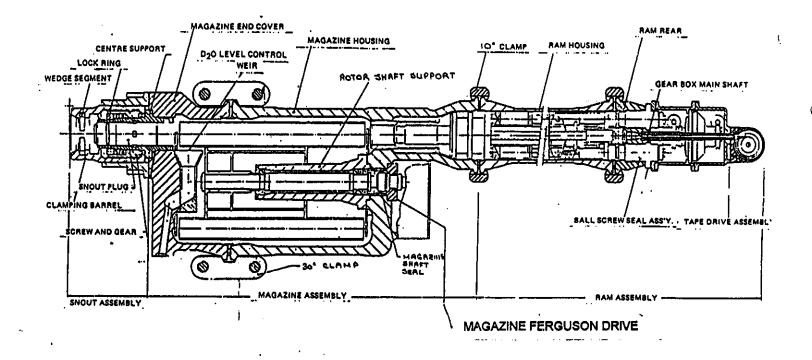

Figure 7-16 Snout Assembly (Sectional View)

Figure 7-17 Fuelling Machine Separator

Figure 7-18 Operation of Side Stops, Sensors and Pushers

Figure 7-19 Fuelling Machine Head - Magazine Assembly

Figure 7-20 F/M Head (Sectional View)