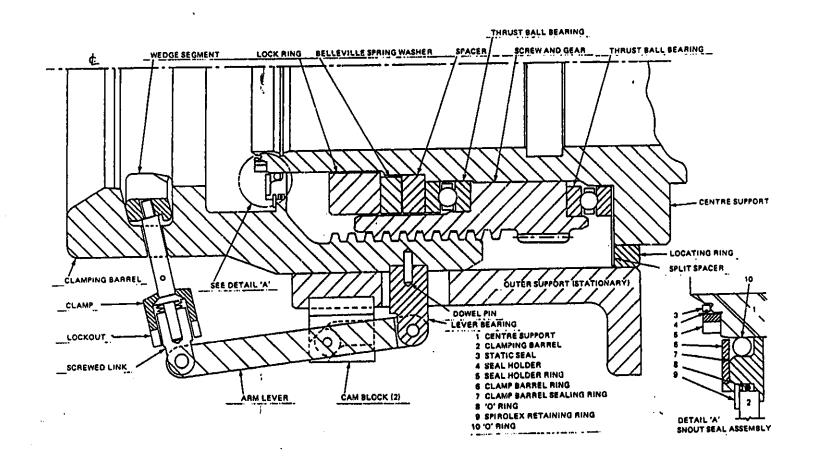

Figure 7-16 Snout Assembly (Sectional View)

Figure 7-17 Fuelling Machine Separator

Figure 7-18 Operation of Side Stops, Sensors and Pushers

Figure 7-19 Fuelling Machine Head - Magazine Assembly

Figure 7-20 F/M Head (Sectional View)