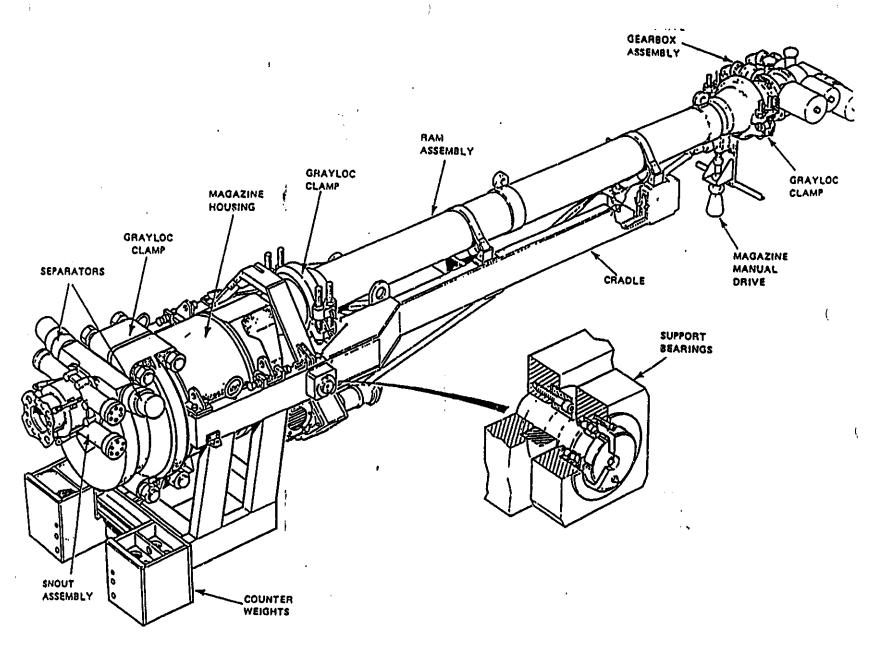

Figure 7-11 CANDU Fuelling Machine Head & Carriage

Figure 7-12 Carriage/Fuelling Machine Assembly

Figure 7-13 Fuelling Machine Bridge Assembly

Figure 7-14 Fuelling Machine Catenary System

Figure 7-15 Snout Assembly