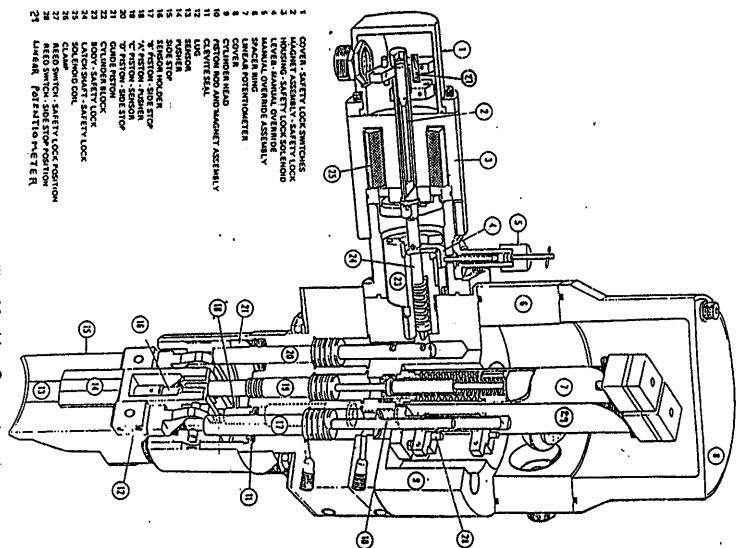

Figure 7-16 Snout Assembly (Sectional View)

Figure 7-17 Fuelling Machine Separator

Figure 7-18 Operation of Side Stops, Sensors and Pushers

Figure 7-19 Fuelling Machine Head - Magazine Assembly

Figure 7-20 F/M Head (Sectional View)