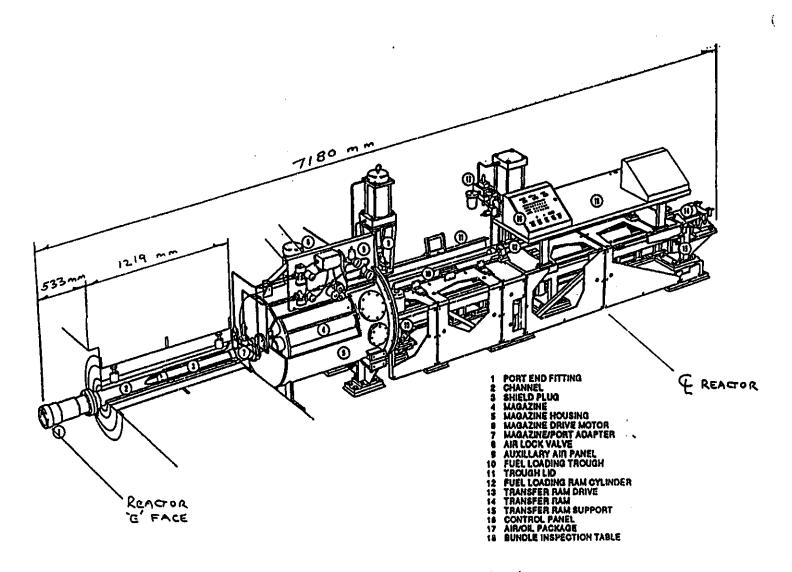

Figure 7-27 Fine Y Drive

Figure 7-28 Pitch Error Sensing

Figure 7-29 Yaw Error Sensing

Figure 7-30 Snout Probe Sensors

SNOUT PROBES

ľ

Figure 7-32 CANDU 6 New Fuel Room Equipment Inside Reactor Containment

Figure 7-33 New Fuel Transfer Mechanism