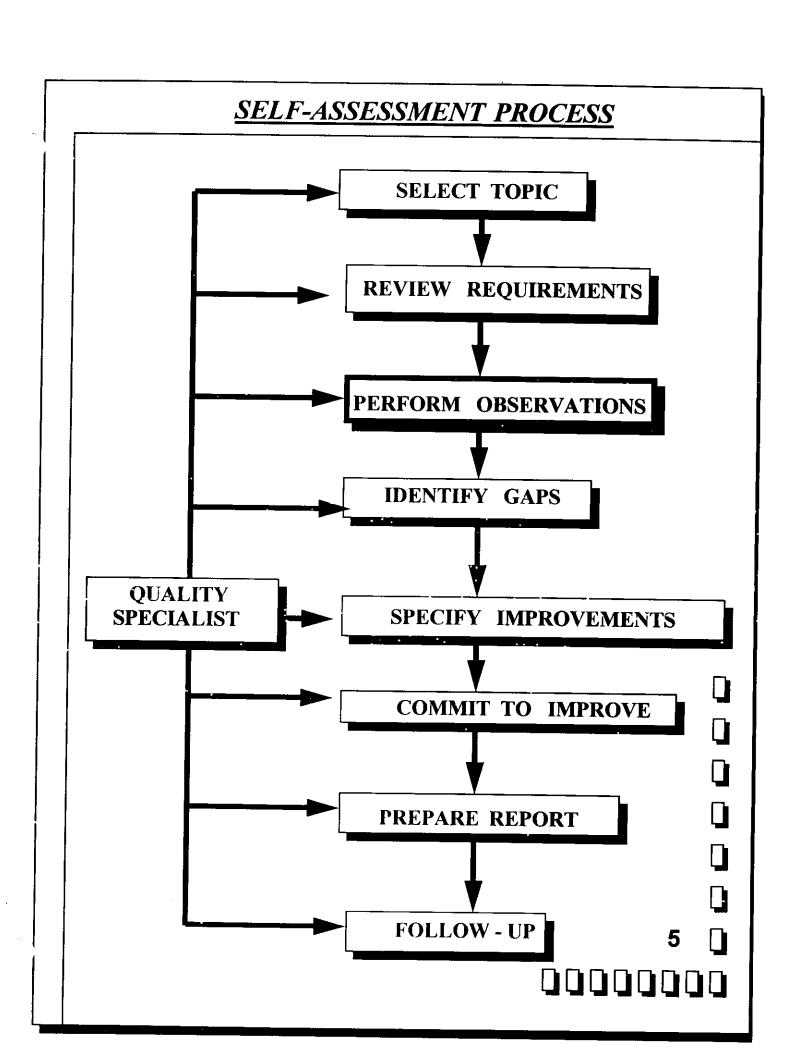

# **Definition of SELF ASSESSMENT**

Self Assessment is the evaluation of performance or output of an individual or an organization

by

that individual or that organization <u>itself</u>

ָתָ נ מַמַמַמַמַמַמַמַמַ

#### SELF - ASSESSMENT CULTURE

- ◆ Self identification of problems and the motivation to fix them by all levels of the organization
- ◆ A structured approach to excellence
- ◆ Performance rather than compliance
- ◆ Management actively seeks out problems and resolves them, rather than relaying on others to identify the issues
- ◆ Emphasis on fixing the system rather than on blaming individuals

# FIVE ISSUES OF SELF ASSESSMENT

- ◆ Is there a performance standard?
- ◆ Does performance meet the standard
- ◆ Are personnel qualified ?
- ◆ Are the standards, qualifications and performance adequately documented?
- ◆ Is there reasonable expectation

  that the performance will improve

  in the longer term?

## SELF ASSESSMENT - the ENVIRONMENT

- ◆ Clear understanding of long and short term goals by everyone
- ◆ Commitment to these goals
- ◆ Process for input to the goals
- Understanding of how individual's work impacts on the goals
- ◆ Ability to influence how the work is done
- ◆ Regular feedback on the status of achievement of goals