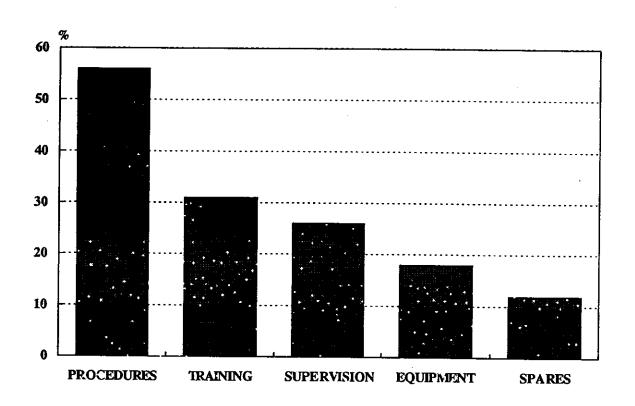

nt definitions and don't change them
- Take prompt action to correct problems and involve staff

**16**  $\Box$ 

Analyze indicators carefully

"WE are DROWNING in DATA, but are

SHORT of INFORMATION and KNOWLEDGE "

#### PARETO PRINCIPLE

"80 % of problems are

caused

by 20% of population"

therefore:

- ◆ ANALYZE using accurate information
- ◆ <u>CONCENTRATE</u> on the main problem

17 🗓

# **SOME MEASURES of SUCCESS** of QUALITY MANAGEMENT

- ◆ Performance trends show steady improvement
- ◆ Problems are solved permanently, on schedule and with willing cooperation
- ◆ People are proud of their solutions and accomplishments
- ◆ Activities are planned there is little "fire fighting"
- Number of recurrent problems decreases 0000000

**18** 🕦

# CAUSES OF POOR PERFORMANCE IN MECH. MINITCE



#### **PROCEDURAL PROBLEMS**