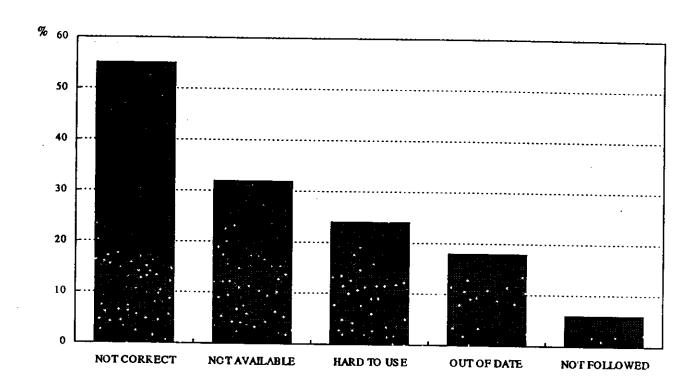

them
- Take prompt action to correct problems and involve staff

**16**  $\Box$ 

Analyze indicators carefully

"WE are DROWNING in DATA, but are

SHORT of INFORMATION and KNOWLEDGE "

#### PARETO PRINCIPLE

"80 % of problems are

caused

by 20% of population"

therefore:

- ◆ ANALYZE using accurate information
- ◆ <u>CONCENTRATE</u> on the main problem

17 🗓

# **SOME MEASURES of SUCCESS** of QUALITY MANAGEMENT

- ◆ Performance trends show steady improvement
- ◆ Problems are solved permanently, on schedule and with willing cooperation
- ◆ People are proud of their solutions and accomplishments
- ◆ Activities are planned there is little "fire fighting"
- Number of recurrent problems decreases 0000000

**18** 🕦

# CAUSES OF POOR PERFORMANCE IN MECH. MINITCE



#### **PROCEDURAL PROBLEMS**